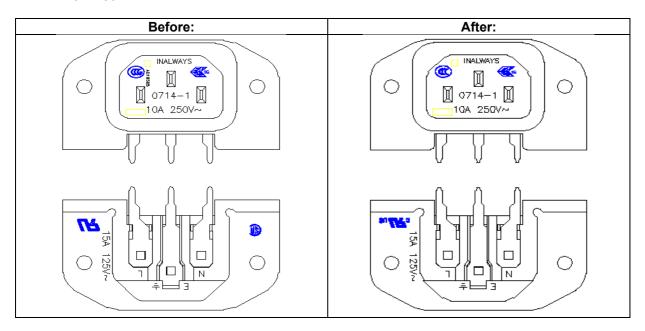

## **Dear Customer**

We have been advised by our supplier Inalways Corporation that the safety approvals have been updated to the part numbers shown below with immediate effect.

In order to integrate safety markings, future products will include cUL approval with CSA markings removed.

This change does not affect the form, fit or function of the products.

Part number: 672480

Anglia operates a strict FIFO system in our Distribution Centre therefore, it may take some time for this change to filter through to customer deliveries of the above part numbers.